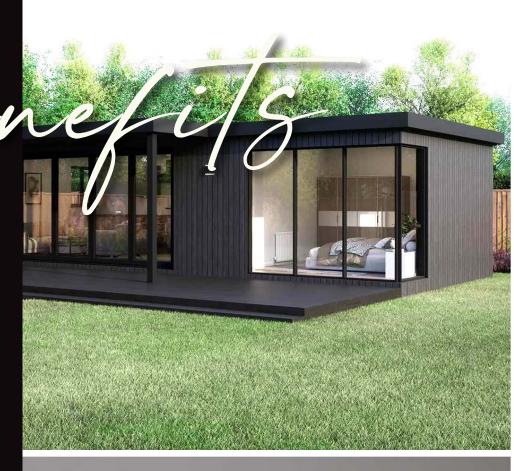

## FOR AN IDYLLIC SELF-CONTAINED LIFESTYLE. 1 OR 2 BEDROOM LUXURY GARDEN ANNEXE ROOMS.



tnnexe Buildings

Includes \* bathroom wc \* bedroom(s) \* open plan living space \* kitchen Bespoke flexible designs tailored to your needs.

## Benefits

Asset value increase to your existing property

## Ж

Multi-functional use

## Ж

No disturbance to your daily life during installation

## Ж

10 year guarantee

#### Ж

Minimal maintenance

#### Ж

Speedy project completion

















# Annexe Buildings

Ideal for elderly relatives or extended family

## Ж

Earn extra income from Air B&B holiday lettings and rental

## Ж

Provide independence for young adults

## Ж

Perfect dwelling space for live-in carers



## STANDARD INSTALLATION SPECIFICATION & FEATURES

\* Aluminium bi-fold doors and windows # High level security locks Composite or cedar vertical cladding Fire retardant cement boarding \* EPDM rubber roof guttering and fascias Canopy overhang Composite decking with 1 metre frontage Plastered and painted interior # Laminate flooring # 100mm Wall & ceiling insulation 70mm Floor insulation Full electric & heating installation, certified # Internal partition walls and doors \* Fitted kitchen or kitchenette of your choice Fitted bathroom WC of your choic