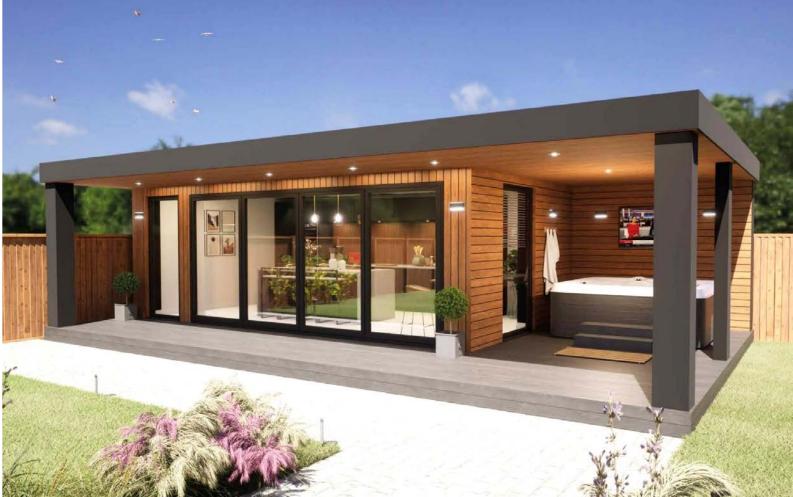

## FOR AN IDYLLIC SELF-CONTAINED LIFESTYLE. 1 OR 2 BEDROOM LUXURY GARDEN ANNEXE ROOMS.

tnnexe Buildings

Includes \* bathroom wc \* bedroom(s) \* open plan living space \* kitchen Bespoke flexible designs tailored to your needs.

# Annexe Buildings

Ideal for elderly relatives or extended family

## STANDARD INSTALLATION SPECIFICATION & FEATURES

\* Aluminium bi-fold doors and windows # High level security locks Composite or cedar vertical cladding Fire retardant cement boarding \* EPDM rubber roof guttering and fascias Canopy overhang Composite decking with 1 metre frontage Plastered and painted interior # Laminate flooring # 100mm Wall & ceiling insulation 70mm Floor insulation Full electric & heating installation, certified # Internal partition walls and doors \* Fitted kitchen or kitchenette of your choice Fitted bathroom WC of your choice Base-foundation