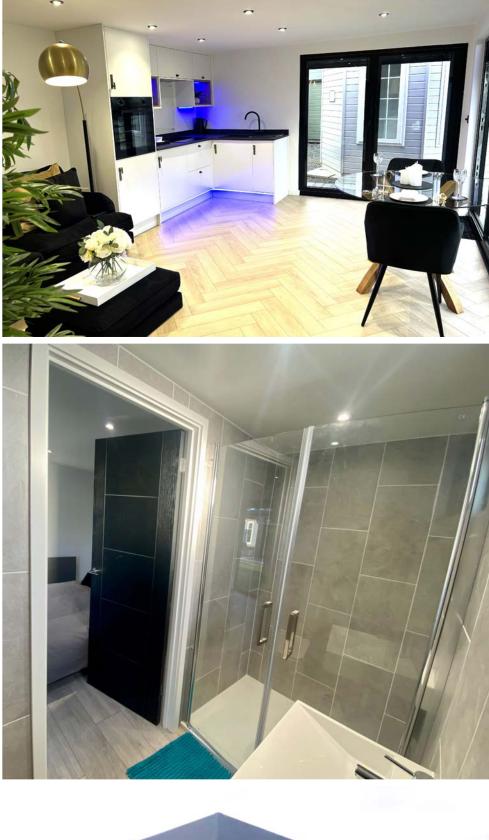

## FOR AN IDYLLIC SELF-CONTAINED LIFESTYLE. 1 OR 2 BEDROOM LUXURY GARDEN ANNEXE ROOMS.

tnnexe Buildings

Includes \* bathroom wc \* bedroom(s) \* open plan living space \* kitchen Bespoke flexible designs tailored to your needs.

## STANDARD INSTALLATION SPECIFICATION & FEATURES

\* Aluminium bi-fold doors and windows # High level security locks Composite or cedar vertical cladding Fire retardant cement boarding \* EPDM rubber roof guttering and fascias Canopy overhang Composite decking with 1 metre frontage Plastered and painted interior # Laminate flooring # 100mm Wall & ceiling insulation 70mm Floor insulation Full electric & heating installation, certified # Internal partition walls and doors \* Fitted kitchen or kitchenette of your choice Fitted bathroom WC of your choice Base-foundation