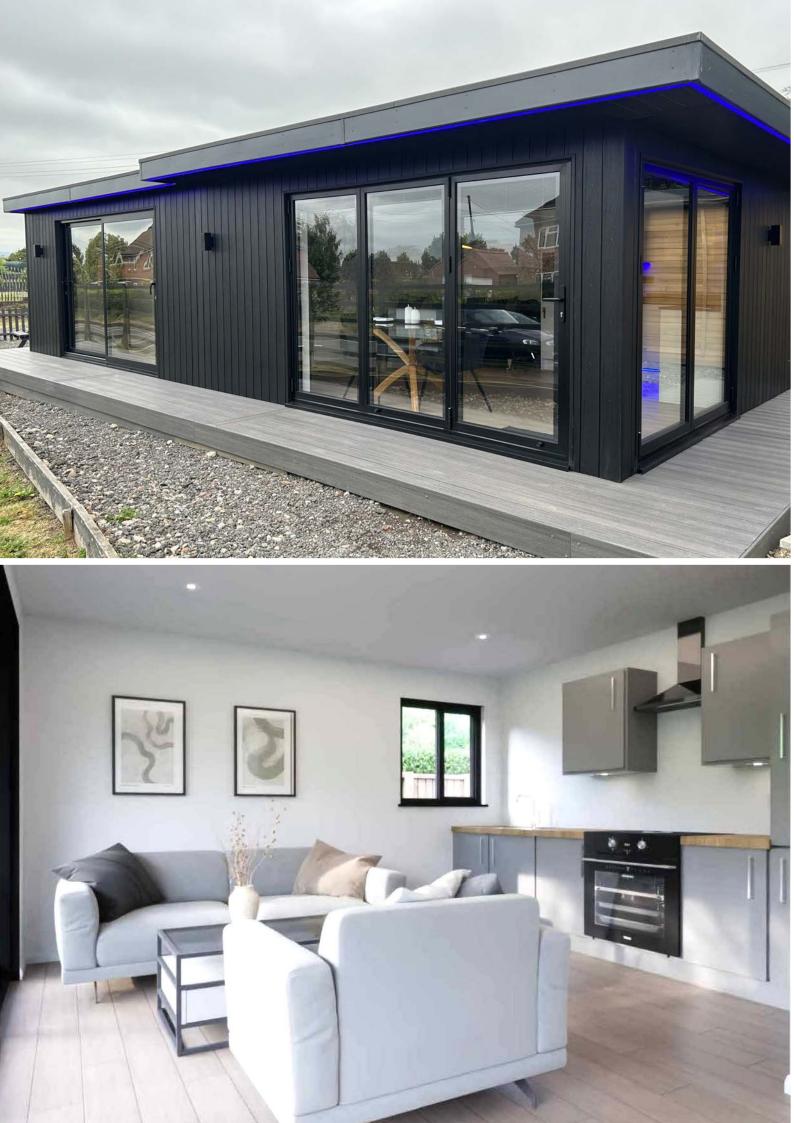

## FOR AN IDYLLIC SELF-CONTAINED LIFESTYLE. 1 OR 2 BEDROOM LUXURY GARDEN ANNEXE ROOMS.

tnnexe Buildings

Includes \* bathroom wc \* bedroom(s) \* open plan living space \* kitchen Bespoke flexible designs tailored to your needs.

## STANDARD INSTALLATION SPECIFICATION & FEATURES

\* Aluminium bi-fold doors and windows # High level security locks Composite or cedar vertical cladding Fire retardant cement boarding \* EPDM rubber roof guttering and fascias Canopy overhang Composite decking with 1 metre frontage Plastered and painted interior # Laminate flooring # 100mm Wall & ceiling insulation 70mm Floor insulation Full electric & heating installation, certified # Internal partition walls and doors \* Fitted kitchen or kitchenette of your choice Fitted bathroom WC of your choice Base-foundation