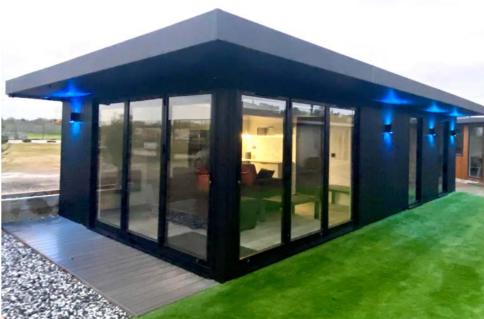

## FOR AN IDYLLIC SELF-CONTAINED LIFESTYLE. 1 OR 2 BEDROOM LUXURY GARDEN ANNEXE ROOMS.

tnnexe Buildings

Includes \* bathroom wc \* bedroom(s) \* open plan living space \* kitchen Bespoke flexible designs tailored to your needs.

## STANDARD INSTALLATION SPECIFICATION & FEATURES

\* Aluminium bi-fold doors and windows # High level security locks Composite or cedar vertical cladding Fire retardant cement boarding \* EPDM rubber roof guttering and fascias Canopy overhang Composite decking with 1 metre frontage Plastered and painted interior # Laminate flooring # 100mm Wall & ceiling insulation 70mm Floor insulation Full electric & heating installation, certified # Internal partition walls and doors \* Fitted kitchen or kitchenette of your choice Fitted bathroom WC of your choice Base-foundation