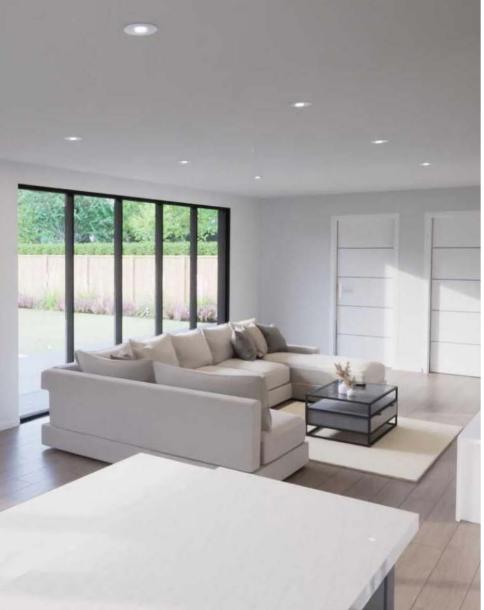

## STANDARD INSTALLATION SPECIFICATION & FEATURES

\* Aluminium bi-fold doors and windows # High level security locks Composite or cedar vertical cladding Fire retardant cement boarding \* EPDM rubber roof guttering and fascias Canopy overhang Composite decking with 1 metre frontage Plastered and painted interior # Laminate flooring # 100mm Wall & ceiling insulation 70mm Floor insulation Full electric & heating installation, certified # Internal partition walls and doors \* Fitted kitchen or kitchenette of your choice Fitted bathroom WC of your choice Base-foundation