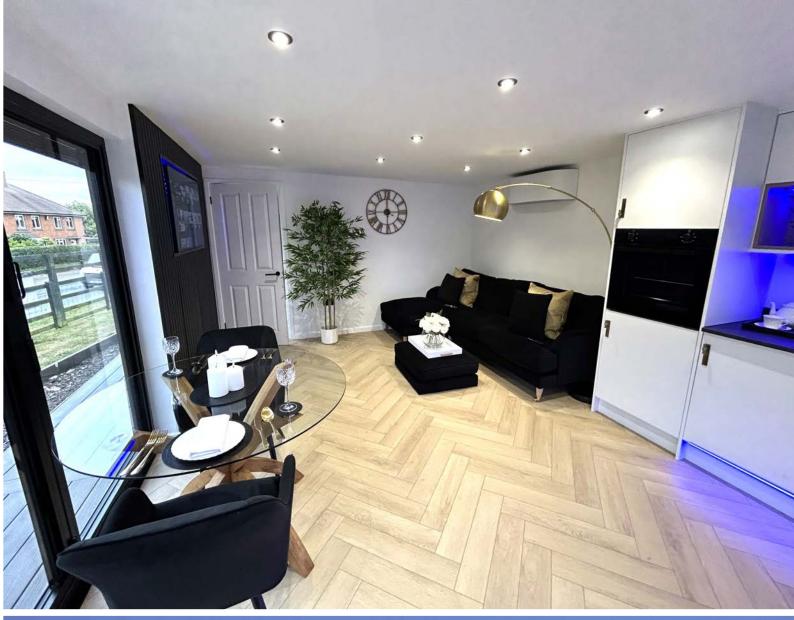

## STANDARD INSTALLATION SPECIFICATION & FEATURES

\* Aluminium bi-fold doors and windows # High level security locks Composite or cedar vertical cladding Fire retardant cement boarding \* EPDM rubber roof guttering and fascias Canopy overhang Composite decking with 1 metre frontage Plastered and painted interior # Laminate flooring # 100mm Wall & ceiling insulation 70mm Floor insulation Full electric & heating installation, certified # Internal partition walls and doors \* Fitted kitchen or kitchenette of your choice Fitted bathroom WC of your choice Base-foundation