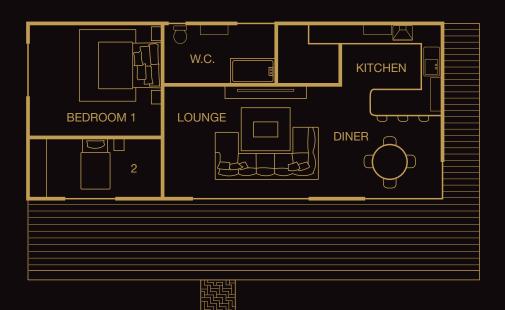

## FOR AN IDYLLIC SELF-CONTAINED LIFESTYLE. 1 OR 2 BEDROOM LUXURY GARDEN ANNEXE ROOMS.

tnnexe Buildings

Includes \* bathroom wc \* bedroom(s) \* open plan living space \* kitchen Bespoke flexible designs tailored to your needs.

# Annexe Buildings

Ideal for elderly relatives or extended family

## STANDARD INSTALLATION SPECIFICATION & FEATURES

\* Aluminium bi-fold doors and windows # High level security locks Composite or cedar vertical cladding Fire retardant cement boarding \* EPDM rubber roof guttering and fascias Canopy overhang Composite decking with 1 metre frontage Plastered and painted interior # Laminate flooring # 100mm Wall & ceiling insulation 70mm Floor insulation Full electric & heating installation, certified # Internal partition walls and doors \* Fitted kitchen or kitchenette of your choice Fitted bathroom WC of your choice Base-foundation